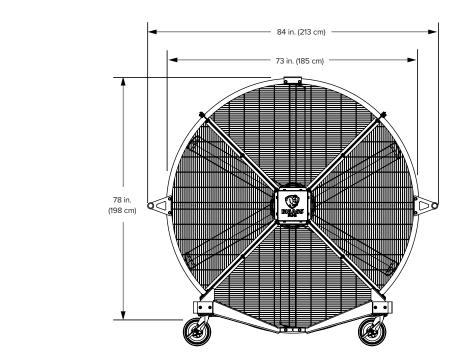

29 in. (74 cm)

20 in (51 cm)

Maintenance — Washdown construction to hose down for easy cleaning .

| Technical Specifications         |          |                                 |                    |       |
|----------------------------------|----------|---------------------------------|--------------------|-------|
| Input power and required breaker | Amperage | Sound at max speed <sup>1</sup> | Weight             | Motor |
| 110–125 VAC, 50/60 Hz, 1 Φ, 20 A | 4.7 A    | - 63.5 dBA                      | 310 lb<br>(141 kg) | ECM   |
| 200–240 VAC, 50/60 Hz, 1 Ф, 20 A | 7.5 A    |                                 |                    |       |