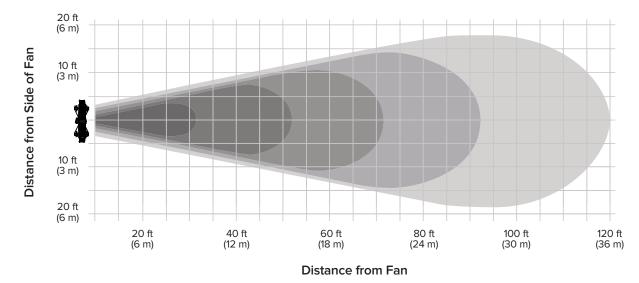

## AIRFLOW DISTANCE

Shaded areas represent cooling up to 120 feet (36.6 meters). That's one-third the length of a football field! Darker shading indicates faster air velocity.

Testing was performed in a controlled environment. Actual airflow may vary due to environmental factors.