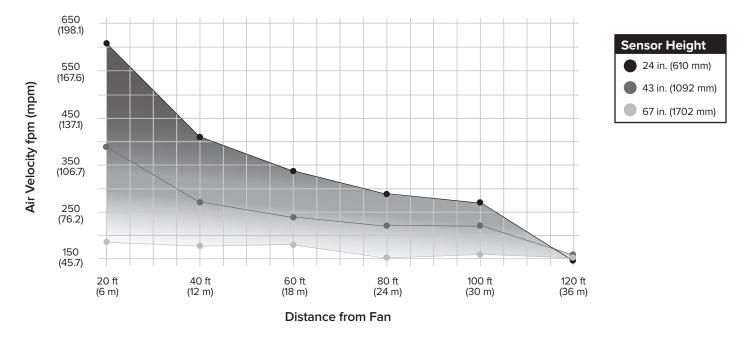

## **AIRFLOW VELOCITY**

The three lines show air velocity from the center of the fan at three sensors of varying height.